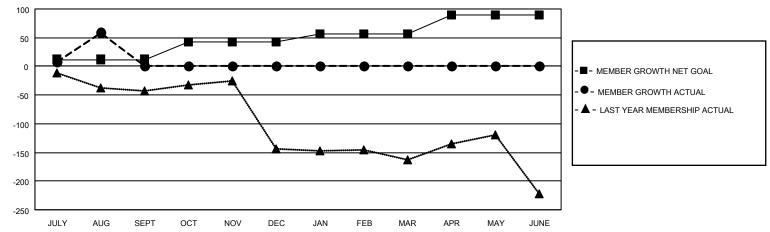

BERSHIP PROGRESS REPORT

## **LOCATION PHILIPPINES**

## District 301 B1

| Clubs RESULTS FOR 2023-2024 |   |   |   | Members RESULTS FOR 2023-2024 |    |    |    |
|-----------------------------|---|---|---|-------------------------------|----|----|----|
|                             |   |   |   |                               |    |    |    |
| JULY/AUG/SEPT               | 0 | 1 | 0 | JULY/AUG/SEPT                 | 12 | 87 | 26 |
| OCT/NOV/DEC                 | 1 | 0 | 0 | OCT/NOV/DEC                   | 30 | 0  | 0  |
| JAN/FEB/MAR                 | 0 | 0 | 0 | JAN/FEB/MAR                   | 15 | 0  | 0  |
| APR/MAY/JUNE                | 1 | 0 | 0 | APR/MAY/JUNE                  | 32 | 0  | 0  |

#### GOALS AND ACTUAL NEW CLUBS CUMULATIVE



#### GOALS AND ACTUAL MEMBERS CUMULATIVE



| DROPPED CLUBS: 0 |    | 16 CLUBS OF 38 ADDED 1 OR<br>MORE NEW MEMBERS | GENDER DISTRIBUTION                 |              |  |
|------------------|----|-----------------------------------------------|-------------------------------------|--------------|--|
|                  |    | WORE NEW WEINDERS                             | MALE                                | 483 (44.11%) |  |
|                  |    |                                               | FEMALE                              | 611 (55.80%) |  |
| DROPPED MEMBERS  |    |                                               | NON BINARY                          | 0 (0.00%)    |  |
|                  |    |                                               | PREFER NOT TO ANSWER                | 1 (0.09%)    |  |
| DECEASED